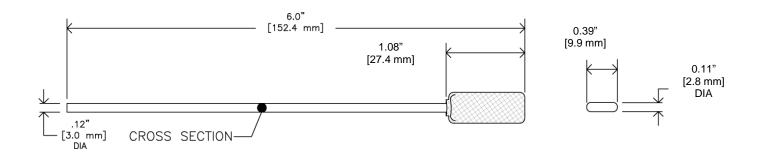

## CON*STIX*<sup>™</sup> Swab, SP-3

Sealed knitted polyester swab

## Description

The SP-3 is a sealed polyester swab consisting of 100% knit polyester fabric thermally bonded to a polypropylene handle. The head of the is thermally attached to the handle without adhesives or binders, and is made from cleanroom wiper polyester fabric. The polypropylene handle provides excellent resistance to most common solvents, acids, and bases. The sealed polyester head provides the lowest contamination risk of any other type of swab. Durable, absorbent, and features extremely low particulate and residue levels.

## **Technical Data**

Swab head material

Swab handle material

Construction

100% knitted polyester100% virgin polypropyleneUltrasonically sealed

Notes:

- 1) Data shown are typical values and should not be used as product specifications.
- 2) Valid product comparisons may only be obtained through side-by-side testing in the same test facility, under similar conditions.
- 3) Current and/or comparison data may be available. Please contact a Contec sales representative for details.